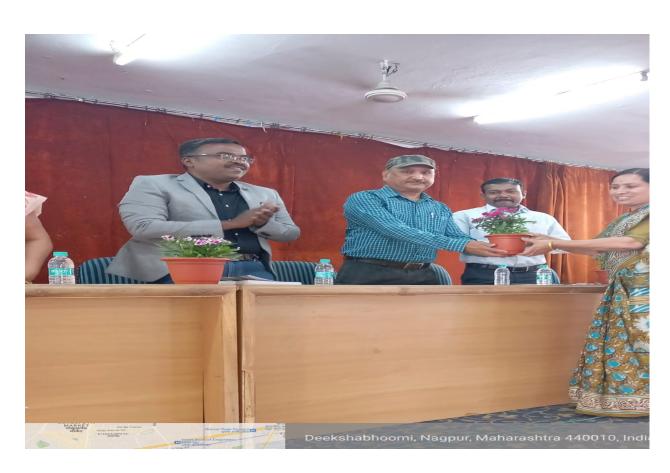

## Report

A program on career in Accounting was organized by Commerce Department in association with Yuva Career Newspaper and Yuva Career Club for the students of Commerce faculty in the College premises.

A welcome address was given by Dr.B.A Mehere ,Principal of Dr.Ambedkar college.She also addressed the students about the importance of Accounts and building a good career as well.

Then, Dr. Varsha Panbude, HoD Commerce Dept. had given a brief introduction about the guest speakers and spoke a few words about the career development in Accounting to the commerce students gathering.

Then, the guest speaker Deepak Kate addressed the students about the importance of Accounting in their studies as well as in their career building. He shared his valuable knowledge with the students about how they can build their career and start preparing for the competitive exams like MPSC and UPSC from early stage of their life. He shared information about career options available in accounting based courses so that to enhance the knowledge in students and also to build a career in Accounting field as well