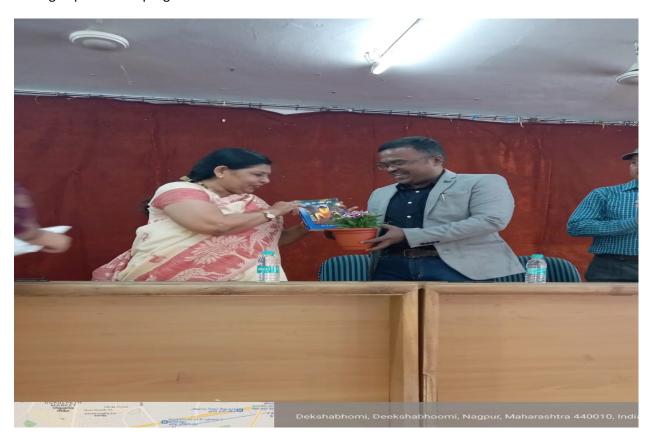

## Report

A program on career in Accounting was organized by Commerce Department in association with Yuva Career Newspaper and Yuva Career Club for the students of Commerce faculty in the College premises.

A welcome address was given by Dr.B.A Mehere ,Principal of Dr.Ambedkar college.She also addressed the students about the importance of Accounts and building a good career as well.

Then, Dr. Varsha Panbude, HoD Commerce Dept. had given a brief introduction about the guest speakers and spoke a few words about the career development in Accounting to the commerce students gathering.

Then, the guest speaker Deepak Kate addressed the students about the importance of Accounting in their studies as well as in their career building. He shared his valuable knowledge with the students about how they can build their career and start preparing for the competitive exams like MPSC and UPSC from early stage of their life. He shared information about career options available in accounting based courses so that to enhance the knowledge in students and also to build a career in Accounting field as well