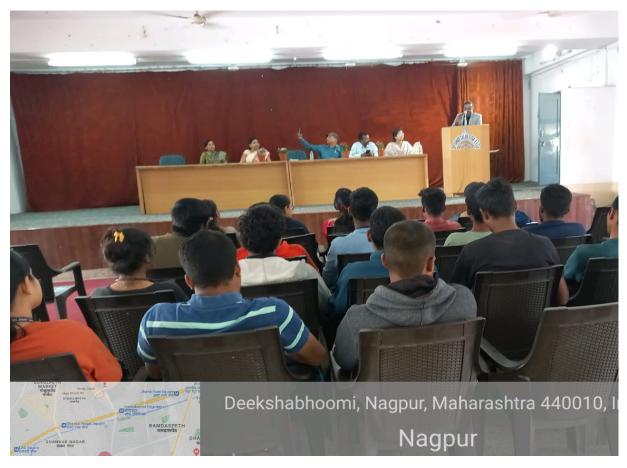

## Report

A program on career in Accounting was organized by Commerce Department in association with Yuva Career Newspaper and Yuva Career Club for the students of Commerce faculty in the College premises.

A welcome address was given by Dr.B.A Mehere ,Principal of Dr.Ambedkar college.She also addressed the students about the importance of Accounts and building a good career as well.

Then, Dr. Varsha Panbude, HoD Commerce Dept. had given a brief introduction about the guest speakers and spoke a few words about the career development in Accounting to the commerce students gathering.

There were nearly 50 students present to attend this important session .

Mrs.Shefali Chouksey proposed the vote of thanks to culminate the program.