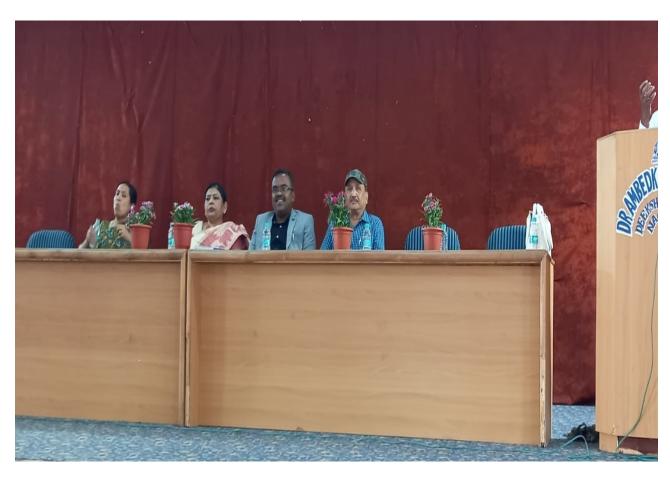

## Report

A program on career in Accounting was organized by Commerce Department in association with Yuva Career Newspaper and Yuva Career Club for the students of Commerce faculty in the College premises.

A welcome address was given by Dr.B.A Mehere ,Principal of Dr.Ambedkar college.She also addressed the students about the importance of Accounts and building a good career as well.

Then, Dr. Varsha Panbude, HoD Commerce Dept. had given a brief introduction about the guest speakers and spoke a few words about the career development in Accounting to the commerce students gathering.

Then, the guest speaker Deepak Kate addressed the students about the importance of Accounting in their studies as well as in their career building. He shared his valuable knowledge with the students about how they can build their career and start preparing for the competitive exams like MPSC and UPSC from early stage of their life. He shared information about career options available in accounting based courses so that to enhance the knowledge in students and also to build a career in Accounting field as well

There were nearly 50 students present to attend this important session .

Mrs.Shefali Chouksey proposed the vote of thanks to culminate the program.