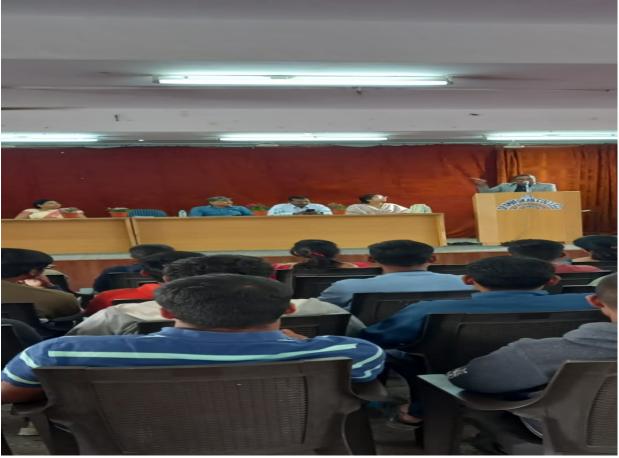

There were nearly 50 students present to attend this important session .

Mrs.Shefali Chouksey proposed the vote of thanks to culminate the program.