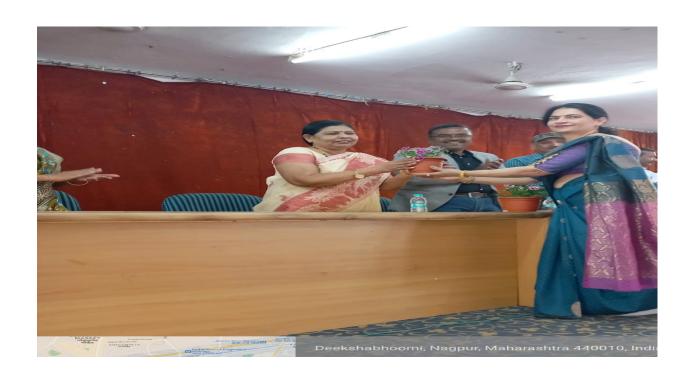

## Report

A program on career in Accounting was organized by Commerce Department in association with Yuva Career Newspaper and Yuva Career Club for the students of Commerce faculty in the College premises.

A welcome address was given by Dr.B.A Mehere ,Principal of Dr.Ambedkar college.She also addressed the students about the importance of Accounts and building a good career as well.

Then, Dr. Varsha Panbude, HoD Commerce Dept. had given a brief introduction about the guest speakers and spoke a few words about the career development in Accounting to the commerce students gathering.

Then, the guest speaker Deepak Kate addressed the students about the importance of Accounting in their studies as well as in their career building. He shared his valuable knowledge with the students about how they can build their career and start preparing for the competitive exams like MPSC and UPSC from early stage of their life. He shared information about career options available in accounting based courses so that to enhance the knowledge in students and also to build a career in Accounting field as well