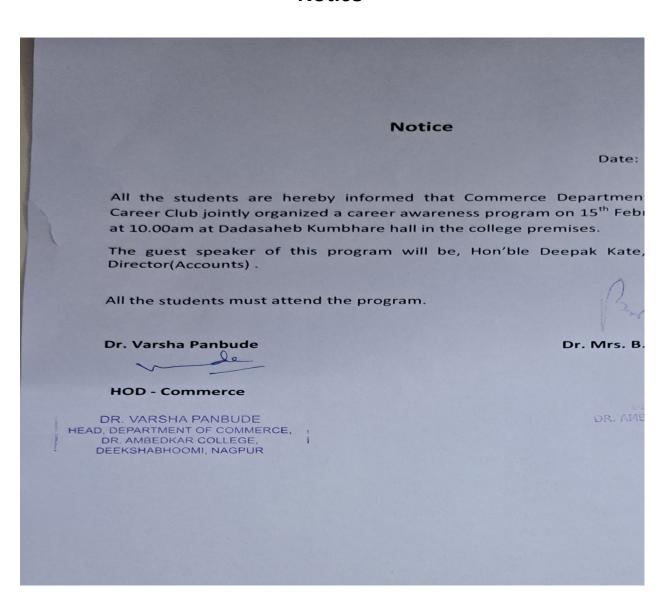

### **Notice**

# Dr. AMBEDKAR COLLEGE DEEKSHABHOOMI ,NAGPUR DEPARTMENT OF COMMERCE Session-2022-23 Report

Name of the Activity: Career Awareness Program "Accounting as a Career"

Date: 15/02/2023

**Chief Guest: 1)Mr Deepak Kate, Additional Director (Accounts)** 