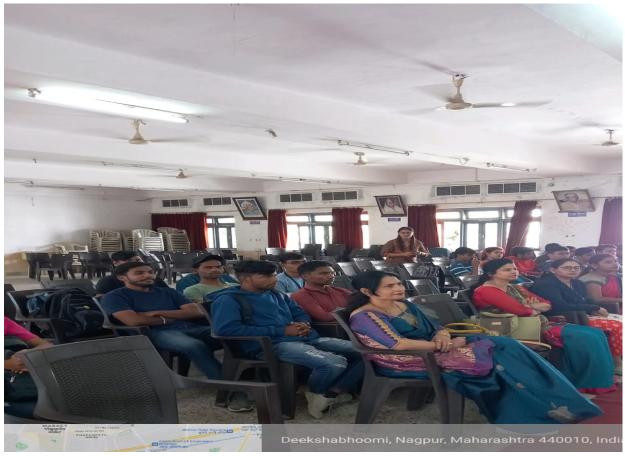

There were nearly 50 students present to attend this important session .

Mrs.Shefali Chouksey proposed the vote of thanks to culminate the program.